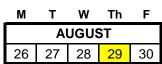

| Aug 29: | First day of school |
|---------|---------------------|
| Sept 2: | Labor Day           |

No school for students or staff

Sept 4: First day of school for

kindergarten students

Oct 18: Teacher Work Day